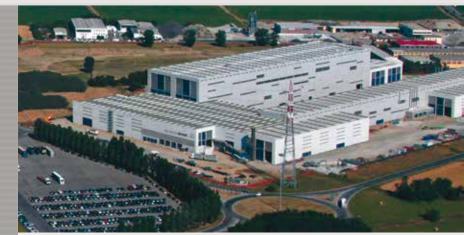

Finishing film: Polyester Back coat: PUR/PIR foamable Antifluting: available Customized colours available Single and double side available

An aerial view of the Acciaieria Arvedi area dedicated to the coil pickling, galvanizing and pre-painting lines